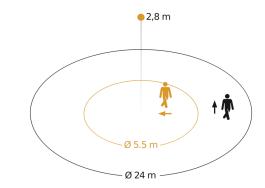

## **Circuit diagram**

**Detection Zone 2** 

Possible mounting height: 2,00 m – 4,00 m Orange: radial Black: tangential

| Mounting height                                                    | 2 – 4 m                                                                        |
|--------------------------------------------------------------------|--------------------------------------------------------------------------------|
| Mounting height max.                                               | 4,00 m                                                                         |
| Optimum mounting height                                            | 2,8 m                                                                          |
| Detection angle                                                    | 360 °                                                                          |
| Capability of masking out individual segments                      | Yes                                                                            |
| Electronic scalability                                             | No                                                                             |
| Mechanical scalability                                             | No                                                                             |
| Reach, radial                                                      | Ø 5.5 m (24 m <sup>2</sup> )                                                   |
| Reach, tangential                                                  | Ø 24 m (452 m²)                                                                |
| Reach, presence                                                    | Ø 7.5 m (44 m <sup>2</sup> )                                                   |
| Switching zones                                                    | 1436 switching zones                                                           |
| Abdeckmaterial Lieferumfang                                        | shrouds                                                                        |
| Functions                                                          | Motions sensor, Light sensor,<br>Presence function, Presence<br>detector logic |
| Type of interconnection                                            | Master/master                                                                  |
| Interconnection via                                                | Cable                                                                          |
| Max. Current consumption according to IEC 62386-101                | 84 mA                                                                          |
| Typical current consumption at 16V input voltage                   | 12 mA                                                                          |
| Max. Current consumption at 10V input voltage in regular operation | 17 mA                                                                          |