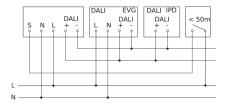

## **Circuit diagram**

**Detection Zone 2** 

Possible mounting height: 2,00 m – 4,00 m Orange: radial Black: tangential

## Circuit diagram for interconnecting DALI-2 APC with DALI-2 IPD