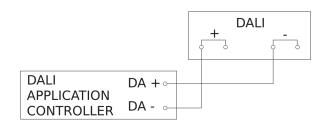

|
| Max. Current consumption according to IEC 62386-101                | 84 mA                                                                          |
| Typical current consumption at 16V input voltage                   | 12 mA                                                                          |
| Max. Current consumption at 10V input voltage in regular operation | 17 mA                                                                          |

## **Motion and Presence Detector - Professional Line**



DALI-2 Input Device - in-ceiling installation black EAN 4007841 088248 Article number 088248



# **Detection Zone 1**



Possible mounting height: 2,00 m – 4,00 m Orange: radial Black: tangential

## **Circuit diagram**



**Detection Zone 2** 



Possible mounting height: 2,00 m – 4,00 m Orange: radial Black: tangential

## Circuit diagram for interconnecting DALI-2 APC with DALI-2 IPD