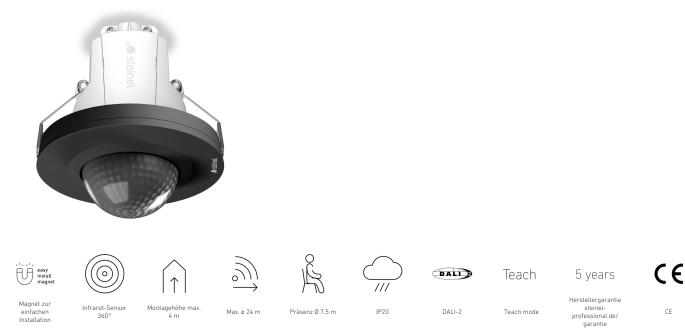

#### **Motion and Presence Detector - Professional Line**

DALI-2 Input Device - in-ceiling installation black EAN 4007841 088248 Article number 088248

**Function description** 

Motion detection, presence detection and light measurement for offices, meeting rooms, passageways and more – the 360° IR presence detectors are sensNORM-compliant and ideal for sensor-based standard requirements in public buildings. With COM1, KNX and DALI-2 IPD interface. With COM1 interface, key input and fully/semi-automatic mode. Motion detection range: Ø 8 or Ø 24 m. Presence detector function with Ø 6 or Ø 7.5 m detection zone. Includes insertable cover caps in a matching colour. For concealed wiring, surface mounting and recessed ceiling installation. Configuration and operation via Smart Remote control or potentiometer. Installation-friendly modular magnetic plug-in connection. LED feedback for safe commissioning. Mounting height max. 4 m. Parallel switching (up to 10 sensors). Switching output: 2000 watt or 500 watt (LED). In black or white.

#### **Technical specifications**

| With motion detector       | Yes                                                                      |
|----------------------------|--------------------------------------------------------------------------|
| Manufacturer's Warranty    | 5 years                                                                  |
| Settings via               | Bus                                                                      |
| With remote control        | No                                                                       |
| Version                    | DALI-2 Input Device - in-ceiling<br>installation black                   |
| PU1, EAN                   | 4007841088248                                                            |
| Туре                       | Motion and Presence Detector                                             |
| Application, place         | Indoors                                                                  |
| Application, room          | one-person office, function room /<br>ancillary room, Indoors, warehouse |
| Colour                     | black                                                                    |
| Includes corner wall mount | No                                                                       |
| Installation site          | ceiling                                                                  |
| Installation               | In-ceiling installation, Ceiling                                         |
| IP-rating                  | IP20                                                                     |
| Ambient temperature        | -20 – 50 °C                                                              |
| Material                   | Plastic                                                                  |
| Power supply, detail       | DALI bus                                                                 |
| Technology, sensors        | passive infrared, Light sensor                                           |
|                            |                                                                          |

| Mounting height                                                    | 2 – 4 m                                                                        |
|--------------------------------------------------------------------|--------------------------------------------------------------------------------|
| Mounting height max.                                               | 4,00 m                                                                         |
| Optimum mounting height                                            | 2,8 m                                                                          |
| Detection angle                                                    | 360 °                                                                          |
| Capability of masking out individual segments                      | Yes                                                                            |
| Electronic scalability                                             | No                                                                             |
| Mechanical scalability                                             | No                                                                             |
| Reach, radial                                                      | Ø 5.5 m (24 m <sup>2</sup> )                                                   |
| Reach, tangential                                                  | Ø 24 m (452 m²)                                                                |
| Reach, presence                                                    | Ø 7.5 m (44 m <sup>2</sup> )                                                   |
| Switching zones                                                    | 1436 switching zones                                                           |
| Abdeckmaterial Lieferumfang                                        | shrouds                                                                        |
| Functions                                                          | Motions sensor, Light sensor,<br>Presence function, Presence<br>detector logic |
| Type of interconnection                                            | Master/master                                                                  |
| Interconnection via                                                | Cable                                                                          |
| Max. Current consumption according to IEC 62386-101                | 84 mA                                                                          |
| Typical current consumption at 16V input voltage                   | 12 mA                                                                          |
| Max. Current consumption at 10V input voltage in regular operation | 17 mA                                                                          |