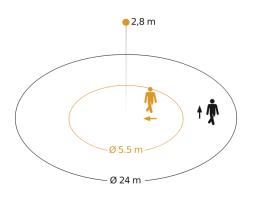

# **Detection Zone 1**

Possible mounting height: 2,00 m – 4,00 m Orange: radial Black: tangential

| Mounting height                                                    | 2 – 4 m                                                                        |
|--------------------------------------------------------------------|--------------------------------------------------------------------------------|
| Mounting height max.                                               | 4,00 m                                                                         |
| Optimum mounting height                                            | 2,8 m                                                                          |
| Detection angle                                                    | 360 °                                                                          |
| Capability of masking out individual segments                      | Yes                                                                            |
| Electronic scalability                                             | No                                                                             |
| Mechanical scalability                                             | No                                                                             |
| Reach, radial                                                      | Ø 5.5 m (24 m <sup>2</sup> )                                                   |
| Reach, tangential                                                  | Ø 24 m (452 m²)                                                                |
| Reach, presence                                                    | Ø 7.5 m (44 m <sup>2</sup> )                                                   |
| Switching zones                                                    | 1436 switching zones                                                           |
| Abdeckmaterial Lieferumfang                                        | shrouds                                                                        |
| Functions                                                          | Motions sensor, Light sensor,<br>Presence function, Presence<br>detector logic |
| Type of interconnection                                            | Master/master                                                                  |
| Interconnection via                                                | Cable                                                                          |
| Max. Current consumption according to IEC 62386-101                | 84 mA                                                                          |
| Typical current consumption at 16V input voltage                   | 12 mA                                                                          |
| Max. Current consumption at 10V input voltage in regular operation | 17 mA                                                                          |